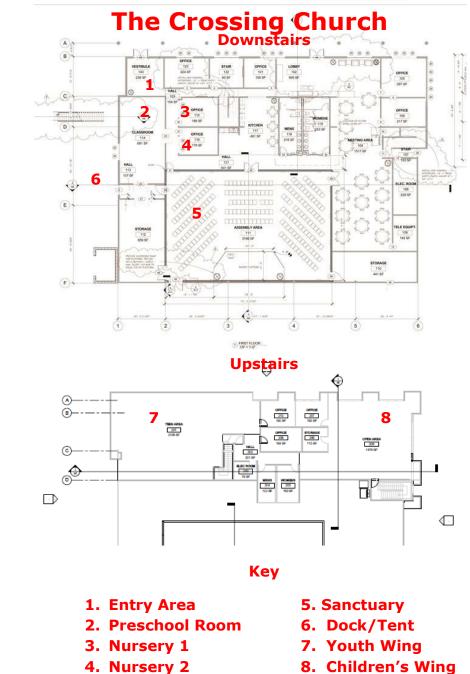

**River City Baptist** 4620 Northgate Blvd #110 **Classroom Locations** 

8. Children's Wing

|    |     | The Crossing Church<br>1227 N Market Blvd |                        |                                  |                |                |                |              |                       |  |  |
|----|-----|-------------------------------------------|------------------------|----------------------------------|----------------|----------------|----------------|--------------|-----------------------|--|--|
|    |     | Youth Wing<br>(7)                         | Children's Wing<br>(8) | Preschool<br>(2)                 | Sanctuary (5)  | Nursery<br>(3) | Nursery<br>(4) | Entry<br>(1) | Circus<br>Tent<br>(6) |  |  |
| 9  | am  | Mock Trial                                | Literature-Based       | Lego                             | Art Lab        | Music 1        | Private        |              | PE – Tent @           |  |  |
|    | :30 |                                           | Geography              | STEM                             | Color Theory   | Lesson 2       | Tutor 1        |              | The                   |  |  |
| 10 | am  | STEM                                      | STEM                   | STEM                             | Art Lab        | Music 3        | Private        |              | PE – Tent @           |  |  |
|    | :30 | Matter                                    | Speedometry            | Forensic Sci                     | Zentangle      | Lesson 4       | Tutor 2        |              | The                   |  |  |
| 11 | am  | Math/                                     | Science Lab            | Spanish                          | Sewing         | Music 5        | Private        |              | PE – Tent             |  |  |
|    | :30 | Logic                                     | Mammals                | 3 <sup>rd</sup> -5 <sup>th</sup> |                | Lesson 6       | Tutor 3        |              | Ceramics -            |  |  |
| 12 | pm  |                                           |                        |                                  |                | Music 7        |                |              |                       |  |  |
|    | :30 | IEW A Year 1                              | Engaging English       | IEW A                            | Art            | Lesson 8       | Private        |              | Ceramics              |  |  |
| 1  | pm  |                                           |                        | Year 2                           | 6th+           | Music 9        | Tutor 4        |              | & STEAM               |  |  |
|    | :30 | Mock Election                             | Music                  | Basic                            | 3rd-5th        | Lesson 10      | Private        |              | Ceramics              |  |  |
| 2  | pm  |                                           |                        | Math 5 <sup>th</sup> +           | Art            | Lesson 11      | Tutor 5        |              |                       |  |  |
|    | :30 | Chess Club                                | Chess Club             | Art: Flat to                     | Musical        |                |                |              | Crochet               |  |  |
| 3  | pm  | Intermediate                              | Beginner               | Fantastic                        | Theater Wrkshp |                |                |              | & Teen Club           |  |  |
|    | :30 |                                           |                        |                                  |                |                |                |              |                       |  |  |