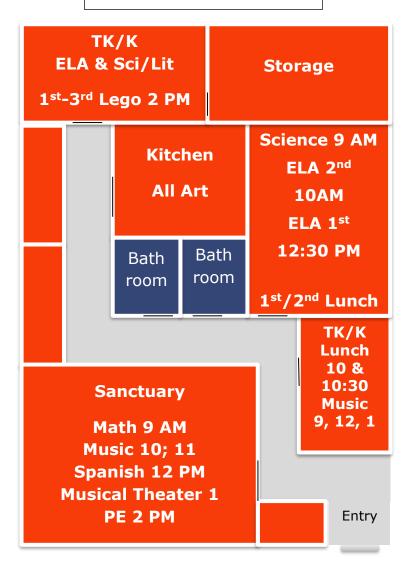

**River City Baptist** 4620 Northgate Blvd #110 **Classroom Locations** 

8. Children's Wing

|    |     | The Crossing Church<br>1227 N Market Blvd |                        |                                  |                |                |                |              |                       |  |  |
|----|-----|-------------------------------------------|------------------------|----------------------------------|----------------|----------------|----------------|--------------|-----------------------|--|--|
|    |     | Youth Wing<br>(7)                         | Children's Wing<br>(8) | Preschool<br>(2)                 | Sanctuary (5)  | Nursery<br>(3) | Nursery<br>(4) | Entry<br>(1) | Circus<br>Tent<br>(6) |  |  |
| 9  | am  | Mock Trial                                | Literature-Based       | Lego                             | Art Lab        | Music 1        | Private        |              | PE – Tent @           |  |  |
|    | :30 |                                           | Geography              | STEM                             | Color Theory   | Lesson 2       | Tutor 1        |              | The                   |  |  |
| 10 | am  | STEM                                      | STEM                   | STEM                             | Art Lab        | Music 3        | Private        |              | PE – Tent @           |  |  |
|    | :30 | Matter                                    | Speedometry            | Forensic Sci                     | Zentangle      | Lesson 4       | Tutor 2        |              | The                   |  |  |
| 11 | am  | Math/                                     | Science Lab            | Spanish                          | Sewing         | Music 5        | Private        |              | PE – Tent             |  |  |
|    | :30 | Logic                                     | Mammals                | 3 <sup>rd</sup> -5 <sup>th</sup> |                | Lesson 6       | Tutor 3        |              | Ceramics -            |  |  |
| 12 | pm  |                                           |                        |                                  |                | Music 7        |                |              |                       |  |  |
|    | :30 | IEW A Year 1                              | Engaging English       | IEW A                            | Art            | Lesson 8       | Private        |              | Ceramics              |  |  |
| 1  | pm  |                                           |                        | Year 2                           | 6th+           | Music 9        | Tutor 4        |              | & STEAM               |  |  |
|    | :30 | Mock Election                             | Music                  | Basic                            | 3rd-5th        | Lesson 10      | Private        |              | Ceramics              |  |  |
| 2  | pm  |                                           |                        | Math 5 <sup>th</sup> +           | Art            | Lesson 11      | Tutor 5        |              |                       |  |  |
|    | :30 | Chess Club                                | Chess Club             | Art: Flat to                     | Musical        |                |                |              | Crochet               |  |  |
| 3  | pm  | Intermediate                              | Beginner               | Fantastic                        | Theater Wrkshp |                |                |              | & Teen Club           |  |  |
|    | :30 |                                           |                        |                                  |                |                |                |              |                       |  |  |